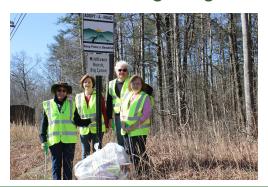

Since the program began, Adopt-A-Road volunteers have collected almost 640,000 gallons of trash on 8,000 miles of Pickens County roads. That's amazing!!

Join the AAR Team! Make a big difference in our community!

When you become an AAR volunteer, you know you're doing good for the community while also getting some exercise and enjoying beautiful parts of our county!

Visit **KeepPickensBeautiful.org** to learn more and get involved